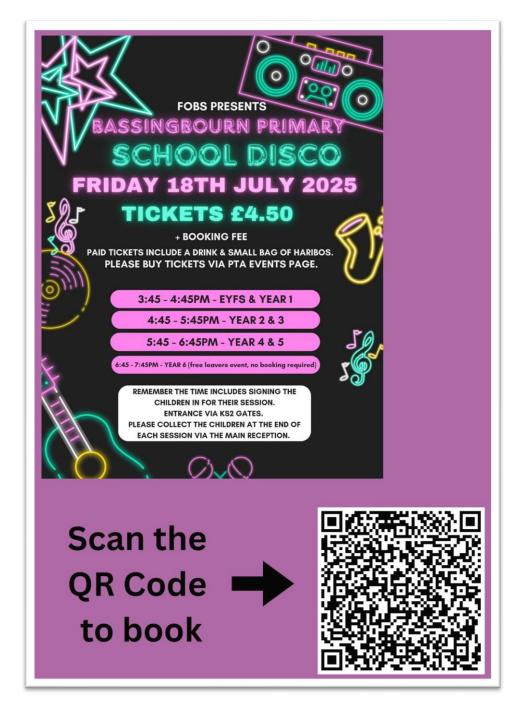

Don't Forget: Disco Ticket Deadline!

Make sure to book your child's disco ticket before the booking system closes on Monday 15th July at 10am. You won't want to miss it!

Car Boot Sale – Save the Date!

We're excited to announce a Car Boot Sale on Sunday 28th September at Bassingbourn Primary School.