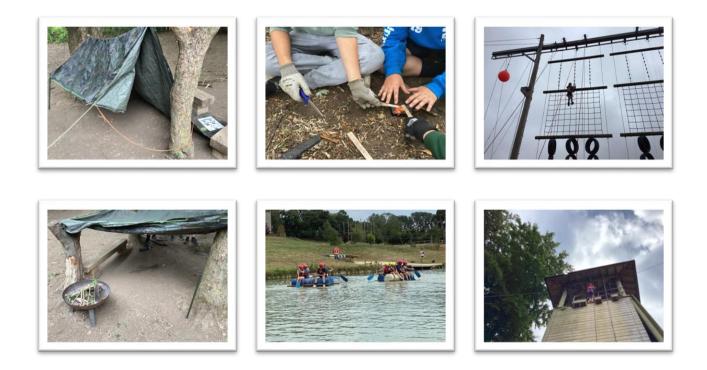

## Year 6 News

Year 6 have had a very jam-packed couple of weeks!

Last week, the majority of Year 6 were away on their residential to Caythorpe Court, where they were learning how to wear harnesses for abseiling and vertical challenges, as well as partaking in rifle shooting, survival skills and raft building. This was followed by two days transition to Bassingbourn Village College, with positive feedback about their conduct.

This week, Year 6 have been rehearsing for their Summer Production - with props, costumes and all!

We look forward to the show on Wednesday next week!

The Year 6 Team